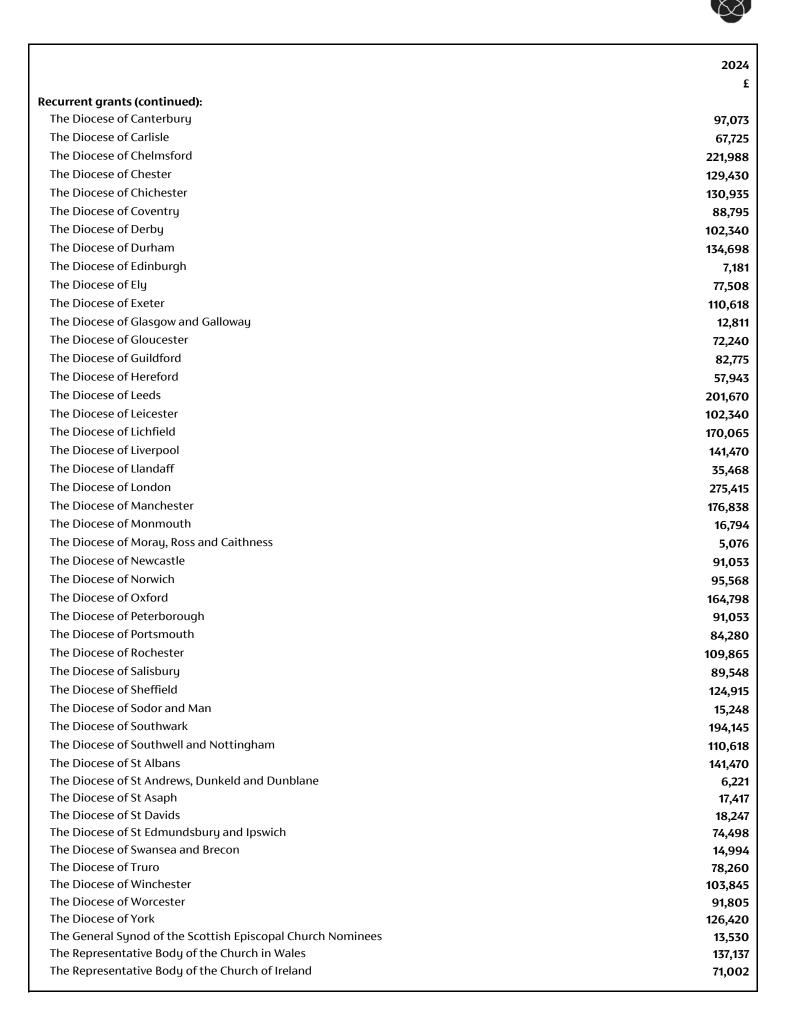

## BENEFACT TRUST LIMITED Beneficiaries of grants awarded in 2024

During the year, the charity awarded grants to the following beneficiaries under the Community Impact Grants programme:

|                                                                                 | 2024    |
|---------------------------------------------------------------------------------|---------|
|                                                                                 | £       |
| Community Impact grants:                                                        |         |
| 174 Trust, Belfast, County Antrim                                               | 18,000  |
| 24-7 Prayer, Woking, Surrey                                                     | 10,000  |
| Acacia Family Support, Sutton Coldfield, West Midlands                          | 6,250   |
| ACET (AIDS Care Education and Training) Ireland, Dublin, County Dublin          | 45,000  |
| Adventure Plus, Clanfield, Oxfordshire                                          | 41,000  |
| Agapé Ireland, Dublin, County Dublin                                            | 9,000   |
| Akorn, Hackney, London                                                          | 34,000  |
| Alive Church, Gateshead, Tyne and Wear                                          | 7,500   |
| All Saints' Church, Bednall, Staffordshire                                      | 18,000  |
| All Saints Church, Brightwalton, Berkshire                                      | 21,000  |
| All Saints' Church, Fulham, London                                              | 50,000  |
| All Saints Church, Leatherhead, Surrey                                          | 4,000   |
| All Saints Church, Lydiard Millicent, Wiltshire                                 | 20,000  |
| All Saints Church, Newton-le-Willows, Merseyside                                | 2,000   |
| All Saints Church, Odiham, Hampshire                                            | 50,000  |
| All Saints Church, Stanton, Suffolk                                             | 10,000  |
| All Saints Church, Swinderby, Lincolnshire                                      | 10,600  |
| Andover Parish, Andover, Hampshire                                              | 47,000  |
| Ascension Trust, Morden, Surrey                                                 | 18,000  |
| Ashton Pantry, Wigan South Parish, Ashton-in-Makerfield, Lancashire             | 25,000  |
| Association of Festival Churches, London                                        | 72,000  |
| Aylesbury Vale Youth For Christ, Aylesbury, Buckinghamshire                     | 4,600   |
| Ballygawley Presbyterian Church, Dungannon                                      | 29,000  |
| Ballynafeigh Pioneer Mission Project, Belfast, County Antrim                    | 105,000 |
| Ballysillan Youth For Christ, Belfast, County Antrim                            | 21,000  |
| Barking Churches Unite, Barking, Essex                                          | 20,000  |
| Barrow upon Humber Methodist Church, Barrow upon Humber, North Lincolnshire     | 3,300   |
| Be Me Project, Dorking, Surrey                                                  | 60,000  |
| Bearsden New Kilpatrick Church of Scotland, Bearsden, Lanarkshire               | 6,600   |
| Beauty for Ashes Refuges, Leigh, Greater Manchester                             | 13,700  |
| Belfast City Centre Chaplaincy Ltd, Belfast, County Antrim                      | 13,000  |
| Belfast YMCA, Belfast, Northern Ireland                                         | 24,000  |
| Bench Outreach, Deptford, London                                                | 46,000  |
| Bethel Church Northwich, Cheshire                                               | 34,000  |
| BiG KIDS, Middlesbrough, Cleveland                                              | 900     |
| Blackburn Beacon Church, Blackburn, Lancashire                                  | 5,300   |
| Blackburn Cathedral                                                             | 55,000  |
| Blackhill and Shotley Bridge Uniting Methodist Church, Blackhill, County Durham | 14,000  |
| Blackpool Parish, Blackpool, County Cork                                        | 8,900   |
| Bognor Regis Baptist Church, West Sussex                                        | 13,800  |
| Bonny Downs Baptist Church, London                                              | 100,000 |
| Boost Felixstowe Limited, Felixstowe, Suffolk                                   | 3,300   |
| Borderlands (South West) Limited, Bristol                                       | 2,300   |
| Borderline Counselling Services, Carlisle, Cumbria                              | 5,700   |
| Brechin Cathedral Trust, Brechin, Angus                                         | 4,900   |
| Bridge Community Church, Bury St Edmunds, Suffolk                               | 4,000   |
| Bridge Family Church, Edinburgh, Midlothian                                     | 15,000  |
|                                                                                 | -,      |