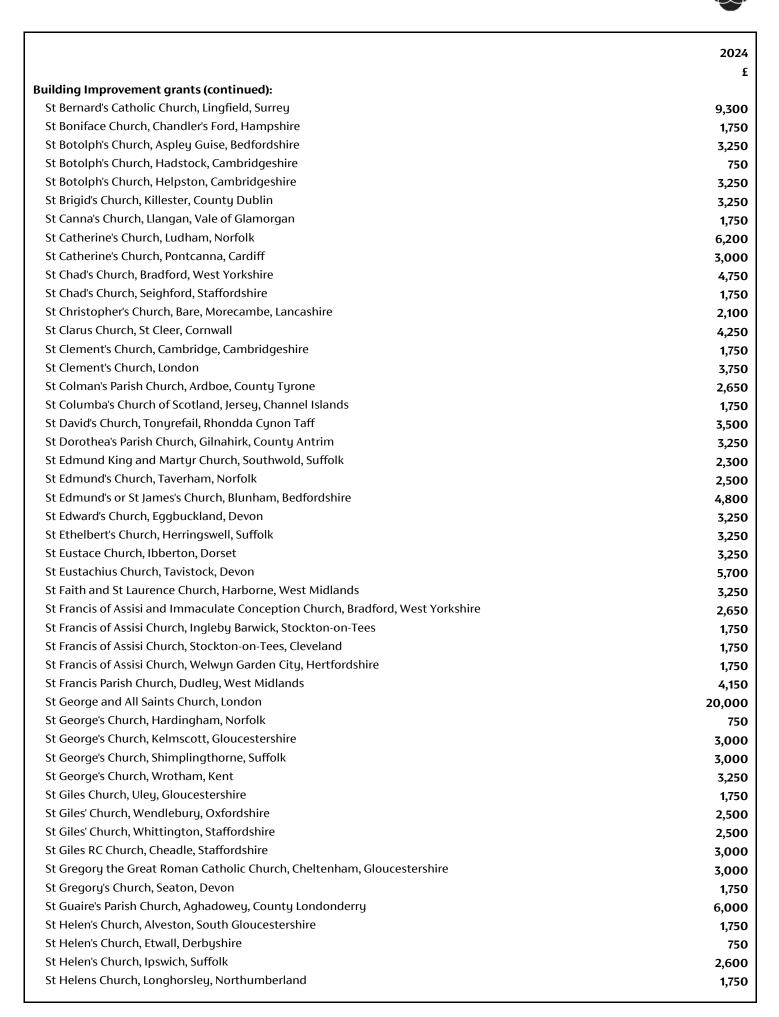

## BENEFACT TRUST LIMITED Beneficiaries of grants awarded in 2024

During the year, the charity awarded grants to the following beneficiaries under the Community Impact Grants programme:

|                                                                                 | 2024    |
|---------------------------------------------------------------------------------|---------|
|                                                                                 | £       |
| Community Impact grants:                                                        |         |
| 174 Trust, Belfast, County Antrim                                               | 18,000  |
| 24-7 Prayer, Woking, Surrey                                                     | 10,000  |
| Acacia Family Support, Sutton Coldfield, West Midlands                          | 6,250   |
| ACET (AIDS Care Education and Training) Ireland, Dublin, County Dublin          | 45,000  |
| Adventure Plus, Clanfield, Oxfordshire                                          | 41,000  |
| Agapé Ireland, Dublin, County Dublin                                            | 9,000   |
| Akorn, Hackney, London                                                          | 34,000  |
| Alive Church, Gateshead, Tyne and Wear                                          | 7,500   |
| All Saints' Church, Bednall, Staffordshire                                      | 18,000  |
| All Saints Church, Brightwalton, Berkshire                                      | 21,000  |
| All Saints' Church, Fulham, London                                              | 50,000  |
| All Saints Church, Leatherhead, Surrey                                          | 4,000   |
| All Saints Church, Lydiard Millicent, Wiltshire                                 | 20,000  |
| All Saints Church, Newton-le-Willows, Merseyside                                | 2,000   |
| All Saints Church, Odiham, Hampshire                                            | 50,000  |
| All Saints Church, Stanton, Suffolk                                             | 10,000  |
| All Saints Church, Swinderby, Lincolnshire                                      | 10,600  |
| Andover Parish, Andover, Hampshire                                              | 47,000  |
| Ascension Trust, Morden, Surrey                                                 | 18,000  |
| Ashton Pantry, Wigan South Parish, Ashton-in-Makerfield, Lancashire             | 25,000  |
| Association of Festival Churches, London                                        | 72,000  |
| Aylesbury Vale Youth For Christ, Aylesbury, Buckinghamshire                     | 4,600   |
| Ballygawley Presbyterian Church, Dungannon                                      | 29,000  |
| Ballynafeigh Pioneer Mission Project, Belfast, County Antrim                    | 105,000 |
| Ballysillan Youth For Christ, Belfast, County Antrim                            | 21,000  |
| Barking Churches Unite, Barking, Essex                                          | 20,000  |
| Barrow upon Humber Methodist Church, Barrow upon Humber, North Lincolnshire     | 3,300   |
| Be Me Project, Dorking, Surrey                                                  | 60,000  |
| Bearsden New Kilpatrick Church of Scotland, Bearsden, Lanarkshire               | 6,600   |
| Beauty for Ashes Refuges, Leigh, Greater Manchester                             | 13,700  |
| Belfast City Centre Chaplaincy Ltd, Belfast, County Antrim                      | 13,000  |
| Belfast YMCA, Belfast, Northern Ireland                                         | 24,000  |
| Bench Outreach, Deptford, London                                                | 46,000  |
| Bethel Church Northwich, Cheshire                                               | 34,000  |
| BiG KIDS, Middlesbrough, Cleveland                                              | 900     |
| Blackburn Beacon Church, Blackburn, Lancashire                                  | 5,300   |
| Blackburn Cathedral                                                             | 55,000  |
| Blackhill and Shotley Bridge Uniting Methodist Church, Blackhill, County Durham | 14,000  |
| Blackpool Parish, Blackpool, County Cork                                        | 8,900   |
| Bognor Regis Baptist Church, West Sussex                                        | 13,800  |
| Bonny Downs Baptist Church, London                                              | 100,000 |
| Boost Felixstowe Limited, Felixstowe, Suffolk                                   | 3,300   |
| Borderlands (South West) Limited, Bristol                                       | 2,300   |
| Borderline Counselling Services, Carlisle, Cumbria                              | 5,700   |
| Brechin Cathedral Trust, Brechin, Angus                                         | 4,900   |
| Bridge Community Church, Bury St Edmunds, Suffolk                               | 4,000   |
| Bridge Family Church, Edinburgh, Midlothian                                     | 15,000  |
|                                                                                 | -,      |