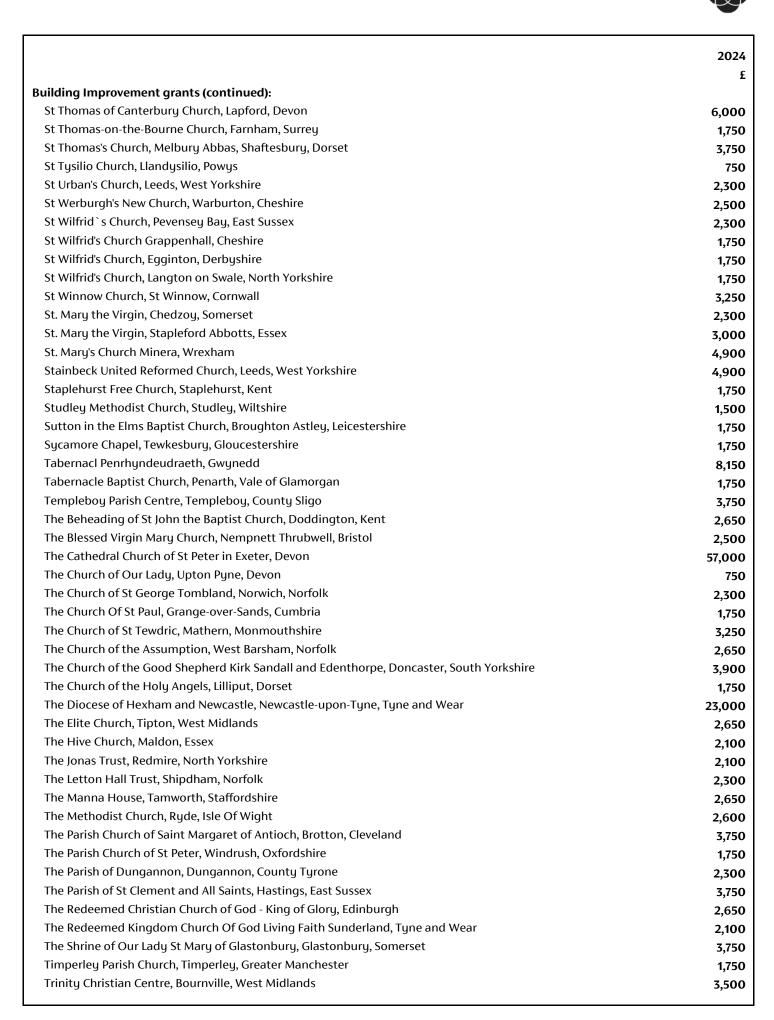

## BENEFACT TRUST LIMITED Beneficiaries of grants awarded in 2024

During the year, the charity awarded grants to the following beneficiaries under the Community Impact Grants programme:

|                                                                                 | 2024    |
|---------------------------------------------------------------------------------|---------|
|                                                                                 | £       |
| Community Impact grants:                                                        |         |
| 174 Trust, Belfast, County Antrim                                               | 18,000  |
| 24-7 Prayer, Woking, Surrey                                                     | 10,000  |
| Acacia Family Support, Sutton Coldfield, West Midlands                          | 6,250   |
| ACET (AIDS Care Education and Training) Ireland, Dublin, County Dublin          | 45,000  |
| Adventure Plus, Clanfield, Oxfordshire                                          | 41,000  |
| Agapé Ireland, Dublin, County Dublin                                            | 9,000   |
| Akorn, Hackney, London                                                          | 34,000  |
| Alive Church, Gateshead, Tyne and Wear                                          | 7,500   |
| All Saints' Church, Bednall, Staffordshire                                      | 18,000  |
| All Saints Church, Brightwalton, Berkshire                                      | 21,000  |
| All Saints' Church, Fulham, London                                              | 50,000  |
| All Saints Church, Leatherhead, Surrey                                          | 4,000   |
| All Saints Church, Lydiard Millicent, Wiltshire                                 | 20,000  |
| All Saints Church, Newton-le-Willows, Merseyside                                | 2,000   |
| All Saints Church, Odiham, Hampshire                                            | 50,000  |
| All Saints Church, Stanton, Suffolk                                             | 10,000  |
| All Saints Church, Swinderby, Lincolnshire                                      | 10,600  |
| Andover Parish, Andover, Hampshire                                              | 47,000  |
| Ascension Trust, Morden, Surrey                                                 | 18,000  |
| Ashton Pantry, Wigan South Parish, Ashton-in-Makerfield, Lancashire             | 25,000  |
| Association of Festival Churches, London                                        | 72,000  |
| Aylesbury Vale Youth For Christ, Aylesbury, Buckinghamshire                     | 4,600   |
| Ballygawley Presbyterian Church, Dungannon                                      | 29,000  |
| Ballynafeigh Pioneer Mission Project, Belfast, County Antrim                    | 105,000 |
| Ballysillan Youth For Christ, Belfast, County Antrim                            | 21,000  |
| Barking Churches Unite, Barking, Essex                                          | 20,000  |
| Barrow upon Humber Methodist Church, Barrow upon Humber, North Lincolnshire     | 3,300   |
| Be Me Project, Dorking, Surrey                                                  | 60,000  |
| Bearsden New Kilpatrick Church of Scotland, Bearsden, Lanarkshire               | 6,600   |
| Beauty for Ashes Refuges, Leigh, Greater Manchester                             | 13,700  |
| Belfast City Centre Chaplaincy Ltd, Belfast, County Antrim                      | 13,000  |
| Belfast YMCA, Belfast, Northern Ireland                                         | 24,000  |
| Bench Outreach, Deptford, London                                                | 46,000  |
| Bethel Church Northwich, Cheshire                                               | 34,000  |
| BiG KIDS, Middlesbrough, Cleveland                                              | 900     |
| Blackburn Beacon Church, Blackburn, Lancashire                                  | 5,300   |
| Blackburn Cathedral                                                             | 55,000  |
| Blackhill and Shotley Bridge Uniting Methodist Church, Blackhill, County Durham | 14,000  |
| Blackpool Parish, Blackpool, County Cork                                        | 8,900   |
| Bognor Regis Baptist Church, West Sussex                                        | 13,800  |
| Bonny Downs Baptist Church, London                                              | 100,000 |
| Boost Felixstowe Limited, Felixstowe, Suffolk                                   | 3,300   |
| Borderlands (South West) Limited, Bristol                                       | 2,300   |
| Borderline Counselling Services, Carlisle, Cumbria                              | 5,700   |
| Brechin Cathedral Trust, Brechin, Angus                                         | 4,900   |
| Bridge Community Church, Bury St Edmunds, Suffolk                               | 4,000   |
| Bridge Family Church, Edinburgh, Midlothian                                     | 15,000  |
|                                                                                 | -,      |