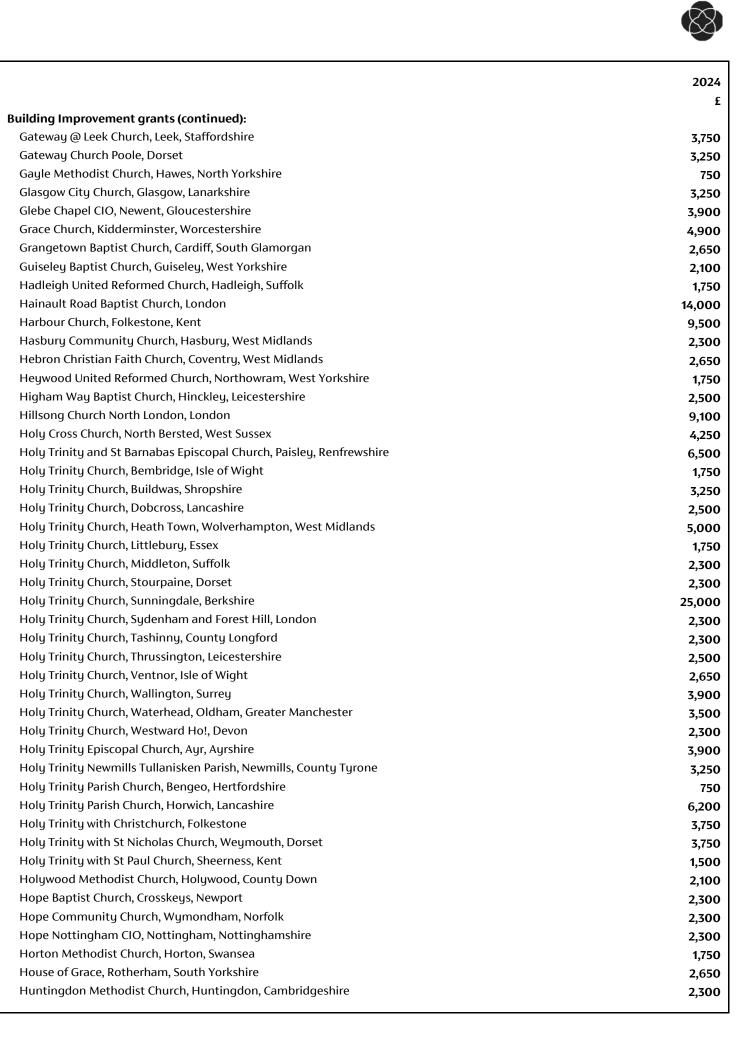

## BENEFACT TRUST LIMITED Beneficiaries of grants awarded in 2024

During the year, the charity awarded grants to the following beneficiaries under the Community Impact Grants programme:

|                                                                                 | 2024    |
|---------------------------------------------------------------------------------|---------|
|                                                                                 | £       |
| Community Impact grants:                                                        |         |
| 174 Trust, Belfast, County Antrim                                               | 18,000  |
| 24-7 Prayer, Woking, Surrey                                                     | 10,000  |
| Acacia Family Support, Sutton Coldfield, West Midlands                          | 6,250   |
| ACET (AIDS Care Education and Training) Ireland, Dublin, County Dublin          | 45,000  |
| Adventure Plus, Clanfield, Oxfordshire                                          | 41,000  |
| Agapé Ireland, Dublin, County Dublin                                            | 9,000   |
| Akorn, Hackney, London                                                          | 34,000  |
| Alive Church, Gateshead, Tyne and Wear                                          | 7,500   |
| All Saints' Church, Bednall, Staffordshire                                      | 18,000  |
| All Saints Church, Brightwalton, Berkshire                                      | 21,000  |
| All Saints' Church, Fulham, London                                              | 50,000  |
| All Saints Church, Leatherhead, Surrey                                          | 4,000   |
| All Saints Church, Lydiard Millicent, Wiltshire                                 | 20,000  |
| All Saints Church, Newton-le-Willows, Merseyside                                | 2,000   |
| All Saints Church, Odiham, Hampshire                                            | 50,000  |
| All Saints Church, Stanton, Suffolk                                             | 10,000  |
| All Saints Church, Swinderby, Lincolnshire                                      | 10,600  |
| Andover Parish, Andover, Hampshire                                              | 47,000  |
| Ascension Trust, Morden, Surrey                                                 | 18,000  |
| Ashton Pantry, Wigan South Parish, Ashton-in-Makerfield, Lancashire             | 25,000  |
| Association of Festival Churches, London                                        | 72,000  |
| Aylesbury Vale Youth For Christ, Aylesbury, Buckinghamshire                     | 4,600   |
| Ballygawley Presbyterian Church, Dungannon                                      | 29,000  |
| Ballynafeigh Pioneer Mission Project, Belfast, County Antrim                    | 105,000 |
| Ballysillan Youth For Christ, Belfast, County Antrim                            | 21,000  |
| Barking Churches Unite, Barking, Essex                                          | 20,000  |
| Barrow upon Humber Methodist Church, Barrow upon Humber, North Lincolnshire     | 3,300   |
| Be Me Project, Dorking, Surrey                                                  | 60,000  |
| Bearsden New Kilpatrick Church of Scotland, Bearsden, Lanarkshire               | 6,600   |
| Beauty for Ashes Refuges, Leigh, Greater Manchester                             | 13,700  |
| Belfast City Centre Chaplaincy Ltd, Belfast, County Antrim                      | 13,000  |
| Belfast YMCA, Belfast, Northern Ireland                                         | 24,000  |
| Bench Outreach, Deptford, London                                                | 46,000  |
| Bethel Church Northwich, Cheshire                                               | 34,000  |
| BiG KIDS, Middlesbrough, Cleveland                                              | 900     |
| Blackburn Beacon Church, Blackburn, Lancashire                                  | 5,300   |
| Blackburn Cathedral                                                             | 55,000  |
| Blackhill and Shotley Bridge Uniting Methodist Church, Blackhill, County Durham | 14,000  |
| Blackpool Parish, Blackpool, County Cork                                        | 8,900   |
| Bognor Regis Baptist Church, West Sussex                                        | 13,800  |
| Bonny Downs Baptist Church, London                                              | 100,000 |
| Boost Felixstowe Limited, Felixstowe, Suffolk                                   | 3,300   |
| Borderlands (South West) Limited, Bristol                                       | 2,300   |
| Borderline Counselling Services, Carlisle, Cumbria                              | 5,700   |
| Brechin Cathedral Trust, Brechin, Angus                                         | 4,900   |
| Bridge Community Church, Bury St Edmunds, Suffolk                               | 4,000   |
| Bridge Family Church, Edinburgh, Midlothian                                     | 15,000  |
|                                                                                 | -,      |